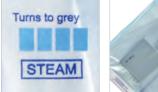

# Sterilization indicators

Two chemical indicators included to confirm proper sterilization process. Blue indicator turns dark grey after autoclaving, red indicator turns to yellow after ethylene oxide (EO) gas sterilization.