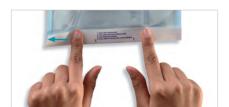

#### **Integrity control**

Blue stained laminated film enables easy control of film/pouch integrity. Do not use a damaged pouch.

Self-sealing - quick opening

Simply peel off protection strip, fold and press with fingers. Pouch remains tightly sealed to maintain product sterility.