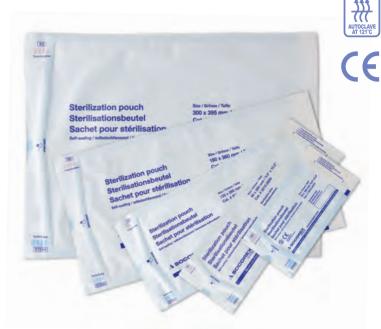

# **Sterilization pouches**

## The Qualitix<sup>®</sup> sterilization pouches

Fitting any small to mid-size laboratory, medical, dental or veterinary device, the Qualitix<sup>®</sup> single use pouches provide easy and effective wrapping of items requiring sterilization. Made with robust medical grade paper, the pouches tightly close with selfsealing strip to maintain sterility. Content remains always visible through PET / CPP transparent laminated film.

- Robust durable material
- Quick content identification
- Large self-sealing strip, easy to close
- Chevron top seal for easy opening
- Suitable for steam and EO gas sterilization
- Two sterilization indicators
- Five different sizes
- Conformity to ISO 17665, ISO 11135, MDR 2017/745