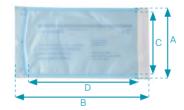

#### **Dimensions**

| A (mm) | B (mm) | C (mm) | D (mm) |  |
|--------|--------|--------|--------|--|
| 83     | 160    | 65     | 110    |  |
| 90     | 260    | 70     | 205    |  |
| 135    | 260    | 115    | 205    |  |
| 190    | 360    | 170    | 300    |  |
| 300    | 395    | 270    | 335    |  |